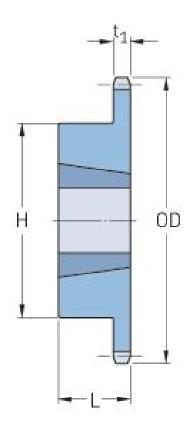

## PHS 100-1TBH21

| Pitch P (in)   | 1.25 |
|----------------|------|
| No. of teeth   | 21   |
| Diameter (in)  | 9.04 |
| Min. bore (in) | 0.75 |
| Max. bore (in) | 2.5  |
| Hub H (in)     | 4.5  |
| Hub L (in)     | 1.75 |
| Weight (lbs)   | 14.1 |
| Bushing no.    | -    |