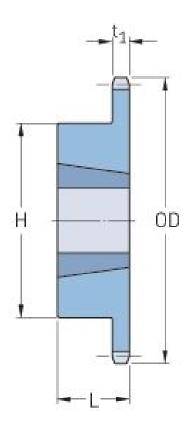

## PHS 100-1TBH18

| Pitch P (in)   | 1.25 |
|----------------|------|
| No. of teeth   | 18   |
| Diameter (in)  | 7.84 |
| Min. bore (in) | 0.75 |
| Max. bore (in) | 2.5  |
| Hub H (in)     | 4.5  |
| Hub L (in)     | 1.75 |
| Weight (lbs)   | 11.3 |
| Bushing no.    | -    |