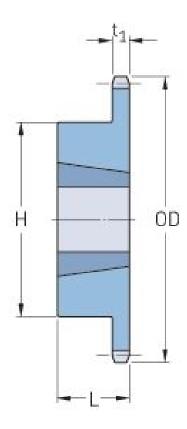

## PHS 100-1TBH17

| Pitch P (in)   | 1.25 |
|----------------|------|
| No. of teeth   | 17   |
| Diameter (in)  | 7.44 |
| Min. bore (in) | 0.75 |
| Max. bore (in) | 2.5  |
| Hub H (in)     | 4.5  |
| Hub L (in)     | 1.75 |
| Weight (lbs)   | 10.6 |
| Bushing no.    | -    |