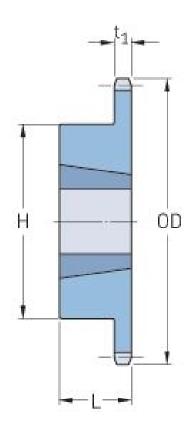

## PHS 100-1TBH14

| Pitch P (in)   | 1.25 |
|----------------|------|
| No. of teeth   | 14   |
| Diameter (in)  | 6.23 |
| Min. bore (in) | 0.75 |
| Max. bore (in) | 2    |
| Hub H (in)     | 3.56 |
| Hub L (in)     | 1.25 |
| Weight (lbs)   | 5.6  |
| Bushing no.    | -    |