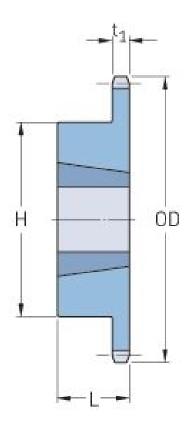

## PHS 100-1TBH12

| Pitch P (in)   | 1.25 |
|----------------|------|
| No. of teeth   | 12   |
| Diameter (in)  | 5.42 |
| Min. bore (in) | 0.5  |
| Max. bore (in) | 1.63 |
| Hub H (in)     | 3.25 |
| Hub L (in)     | 1.5  |
| Weight (lbs)   | 4.7  |
| Bushing no.    | -    |