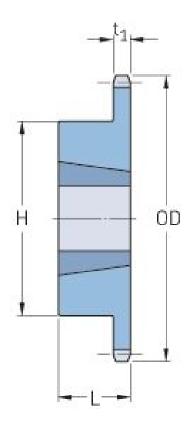

## PHS 80-1TBH80

| Pitch P (in)   | 1     |
|----------------|-------|
| No. of teeth   | 80    |
| Diameter (in)  | 26.05 |
| Min. bore (in) | 1.25  |
| Max. bore (in) | 3     |
| Hub H (in)     | 5.25  |
| Hub L (in)     | 2     |
| Weight (lbs)   | 75.7  |
| Bushing no.    | -     |