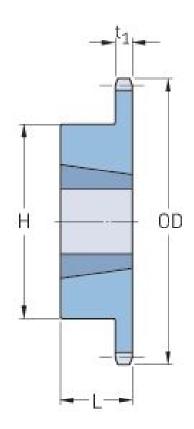

## **PHS 80-1TBH70**

| Pitch P (in)   | 1     |
|----------------|-------|
| No. of teeth   | 70    |
| Diameter (in)  | 22.87 |
| Min. bore (in) | 1.25  |
| Max. bore (in) | 3     |
| Hub H (in)     | 5.25  |
| Hub L (in)     | 2     |
| Weight (lbs)   | 58.8  |
| Bushing no.    | -     |