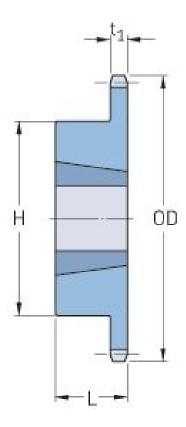

## PHS 80-1TBH60

| Pitch P (in)   | 1     |
|----------------|-------|
| No. of teeth   | 60    |
| Diameter (in)  | 19.68 |
| Min. bore (in) | 0.75  |
| Max. bore (in) | 2.5   |
| Hub H (in)     | 4.25  |
| Hub L (in)     | 1.75  |
| Weight (lbs)   | 48.5  |
| Bushing no.    | -     |