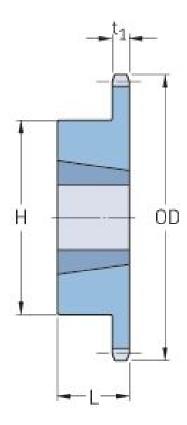

## PHS 80-1TBH54

| Pitch P (in)   | 1     |
|----------------|-------|
| No. of teeth   | 54    |
| Diameter (in)  | 17.77 |
| Min. bore (in) | 0.75  |
| Max. bore (in) | 2.5   |
| Hub H (in)     | 4.25  |
| Hub L (in)     | 1.75  |
| Weight (lbs)   | 42    |
| Bushing no.    | -     |