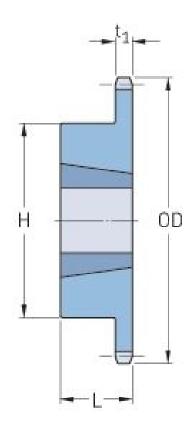

## PHS 80-1TBH45

| Pitch P (in)   | 1    |
|----------------|------|
| No. of teeth   | 45   |
| Diameter (in)  | 14.9 |
| Min. bore (in) | 0.75 |
| Max. bore (in) | 2.5  |
| Hub H (in)     | 4.25 |
| Hub L (in)     | 1.75 |
| Weight (lbs)   | 30   |
| Bushing no.    | -    |