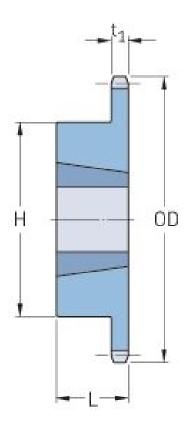

## PHS 80-1TBH40

| Pitch P (in)   | 1     |
|----------------|-------|
| No. of teeth   | 40    |
| Diameter (in)  | 13.31 |
| Min. bore (in) | 0.75  |
| Max. bore (in) | 2.5   |
| Hub H (in)     | 4.25  |
| Hub L (in)     | 1.75  |
| Weight (lbs)   | 24.5  |
| Bushing no.    | -     |