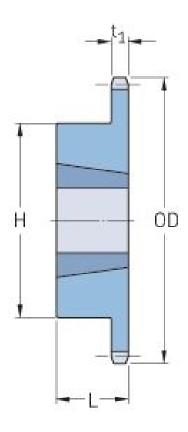

## PHS 80-1TBH36

| Pitch P (in)   | 1     |
|----------------|-------|
| No. of teeth   | 36    |
| Diameter (in)  | 12.03 |
| Min. bore (in) | 0.75  |
| Max. bore (in) | 2.5   |
| Hub H (in)     | 4.25  |
| Hub L (in)     | 1.75  |
| Weight (lbs)   | 20.5  |
| Bushing no.    | -     |