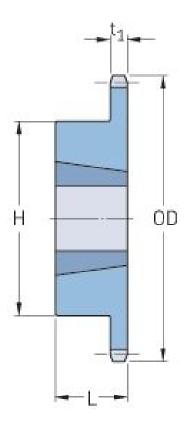

## PHS 80-1TBH35

| Pitch P (in)   | 1     |
|----------------|-------|
| No. of teeth   | 35    |
| Diameter (in)  | 11.71 |
| Min. bore (in) | 0.75  |
| Max. bore (in) | 2.5   |
| Hub H (in)     | 4.25  |
| Hub L (in)     | 1.75  |
| Weight (lbs)   | 18.7  |
| Bushing no.    | -     |