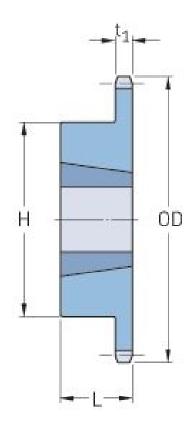

## **PHS 80-1TBH32**

| Pitch P (in)   | 1     |
|----------------|-------|
| No. of teeth   | 32    |
| Diameter (in)  | 10.75 |
| Min. bore (in) | 0.75  |
| Max. bore (in) | 2.5   |
| Hub H (in)     | 4.25  |
| Hub L (in)     | 1.75  |
| Weight (lbs)   | 15.5  |
| Bushing no.    | -     |