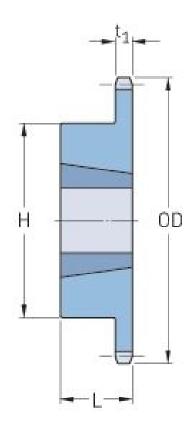

## **PHS 80-1TBH28**

| Pitch P (in)   | 1    |
|----------------|------|
| No. of teeth   | 28   |
| Diameter (in)  | 9.47 |
| Min. bore (in) | 0.75 |
| Max. bore (in) | 2.5  |
| Hub H (in)     | 4.25 |
| Hub L (in)     | 1.75 |
| Weight (lbs)   | 13   |
| Bushing no.    | -    |