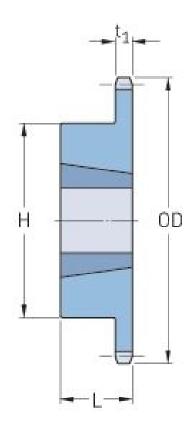

## PHS 80-1TBH27

| Pitch P (in)   | 1    |
|----------------|------|
| No. of teeth   | 27   |
| Diameter (in)  | 9.16 |
| Min. bore (in) | 0.75 |
| Max. bore (in) | 2.5  |
| Hub H (in)     | 4.25 |
| Hub L (in)     | 1.75 |
| Weight (lbs)   | 12.5 |
| Bushing no.    | -    |