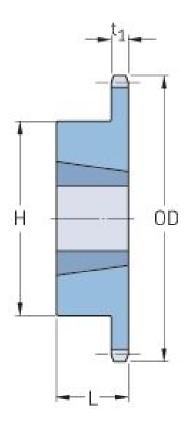

## PHS 80-1TBH26

| Pitch P (in)   | 1    |
|----------------|------|
| No. of teeth   | 26   |
| Diameter (in)  | 8.84 |
| Min. bore (in) | 0.75 |
| Max. bore (in) | 2.5  |
| Hub H (in)     | 4.25 |
| Hub L (in)     | 1.75 |
| Weight (lbs)   | 12.3 |
| Bushing no.    | -    |