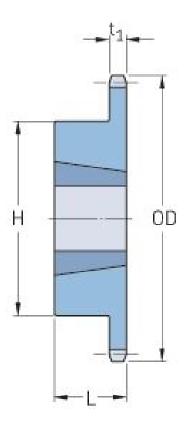

## PHS 80-1TBH25

| Pitch P (in)   | 1    |
|----------------|------|
| No. of teeth   | 25   |
| Diameter (in)  | 8.52 |
| Min. bore (in) | 0.75 |
| Max. bore (in) | 2.5  |
| Hub H (in)     | 4.25 |
| Hub L (in)     | 1.75 |
| Weight (lbs)   | 11.6 |
| Bushing no.    | -    |