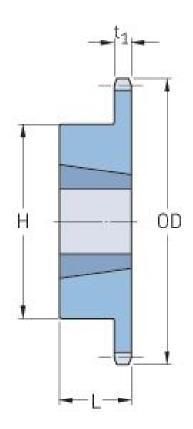

## PHS 80-1TBH24

| Pitch P (in)   | 1    |
|----------------|------|
| No. of teeth   | 24   |
| Diameter (in)  | 8.2  |
| Min. bore (in) | 0.75 |
| Max. bore (in) | 2.5  |
| Hub H (in)     | 4.25 |
| Hub L (in)     | 1.75 |
| Weight (lbs)   | 11   |
| Bushing no.    | -    |