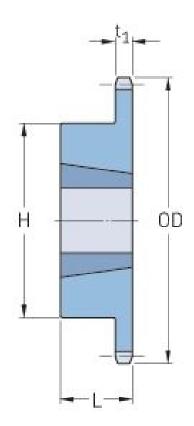

## **PHS 80-1TBH22**

| Pitch P (in)   | 1    |
|----------------|------|
| No. of teeth   | 22   |
| Diameter (in)  | 7.55 |
| Min. bore (in) | 0.75 |
| Max. bore (in) | 2.5  |
| Hub H (in)     | 4.25 |
| Hub L (in)     | 1.75 |
| Weight (lbs)   | 10   |
| Bushing no.    | -    |