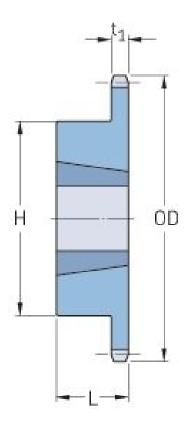

## PHS 80-1TBH21

| Pitch P (in)   | 1    |
|----------------|------|
| No. of teeth   | 21   |
| Diameter (in)  | 7.24 |
| Min. bore (in) | 0.75 |
| Max. bore (in) | 2.5  |
| Hub H (in)     | 4.25 |
| Hub L (in)     | 1.75 |
| Weight (lbs)   | 9.5  |
| Bushing no.    | -    |