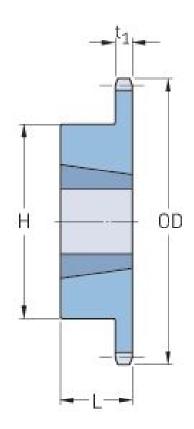

## PHS 80-1TBH20

| Pitch P (in)   | 1    |
|----------------|------|
| No. of teeth   | 20   |
| Diameter (in)  | 6.91 |
| Min. bore (in) | 0.75 |
| Max. bore (in) | 2.5  |
| Hub H (in)     | 4.25 |
| Hub L (in)     | 1.75 |
| Weight (lbs)   | 7.2  |
| Bushing no.    | -    |