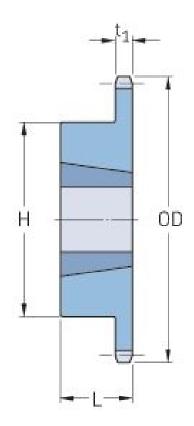

## PHS 80-1TBH18

| Pitch P (in)   | 1    |
|----------------|------|
| No. of teeth   | 18   |
| Diameter (in)  | 6.27 |
| Min. bore (in) | 0.75 |
| Max. bore (in) | 2    |
| Hub H (in)     | 3.56 |
| Hub L (in)     | 1.25 |
| Weight (lbs)   | 4.3  |
| Bushing no.    | -    |