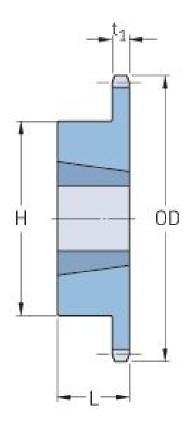

## PHS 80-1TBH17

| Pitch P (in)   | 1    |
|----------------|------|
| No. of teeth   | 17   |
| Diameter (in)  | 5.95 |
| Min. bore (in) | 0.75 |
| Max. bore (in) | 2    |
| Hub H (in)     | 3.56 |
| Hub L (in)     | 1.25 |
| Weight (lbs)   | 4.8  |
| Bushing no.    | -    |