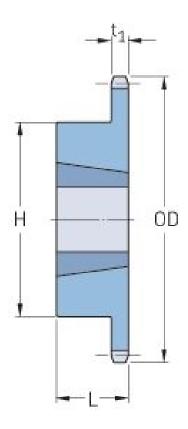

## PHS 80-1TBH15

| Pitch P (in)   | 1    |
|----------------|------|
| No. of teeth   | 15   |
| Diameter (in)  | 5.3  |
| Min. bore (in) | 0.5  |
| Max. bore (in) | 1.63 |
| Hub H (in)     | 3.25 |
| Hub L (in)     | 1.5  |
| Weight (lbs)   | 3.9  |
| Bushing no.    | -    |