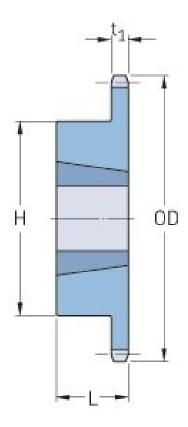

## PHS 80-1TBH14

| Pitch P (in)   | 1    |
|----------------|------|
| No. of teeth   | 14   |
| Diameter (in)  | 4.98 |
| Min. bore (in) | 0.5  |
| Max. bore (in) | 1.63 |
| Hub H (in)     | 3.25 |
| Hub L (in)     | 1.5  |
| Weight (lbs)   | 3.7  |
| Bushing no.    | -    |