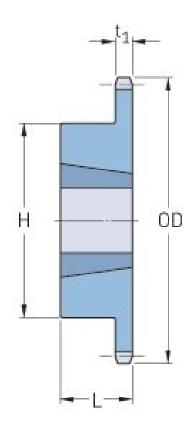

## PHS 80-1TBH13

| Pitch P (in)   | 1    |
|----------------|------|
| No. of teeth   | 13   |
| Diameter (in)  | 4.66 |
| Min. bore (in) | 0.5  |
| Max. bore (in) | 1.63 |
| Hub H (in)     | 3    |
| Hub L (in)     | 1.5  |
| Weight (lbs)   | 3.5  |
| Bushing no.    | -    |