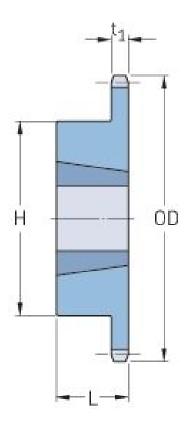

## PHS 80-1TBH11

| Pitch P (in)   | 1    |
|----------------|------|
| No. of teeth   | 11   |
| Diameter (in)  | 4.01 |
| Min. bore (in) | 0.63 |
| Max. bore (in) | 1.25 |
| Hub H (in)     | 2.47 |
| Hub L (in)     | 1.5  |
| Weight (lbs)   | 2.3  |
| Bushing no.    | -    |