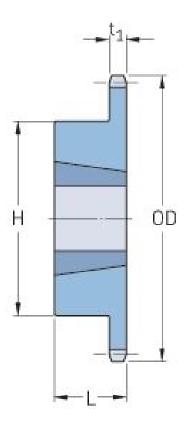

## PHS 80-1TBH10

| Pitch P (in)   | 1    |
|----------------|------|
| No. of teeth   | 10   |
| Diameter (in)  | 3.68 |
| Min. bore (in) | 0.63 |
| Max. bore (in) | 1.25 |
| Hub H (in)     | 2.38 |
| Hub L (in)     | 1.5  |
| Weight (lbs)   | 1.9  |
| Bushing no.    | -    |