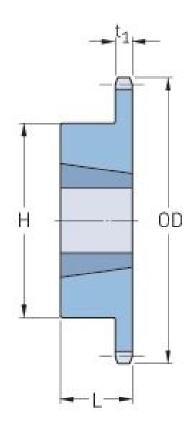

## PHS 60-1TBH84

| Pitch P (in)   | 0.75  |
|----------------|-------|
| No. of teeth   | 84    |
| Diameter (in)  | 20.49 |
| Min. bore (in) | 0.75  |
| Max. bore (in) | 2.5   |
| Hub H (in)     | 4.25  |
| Hub L (in)     | 1.75  |
| Weight (lbs)   | 44.1  |
| Bushing no.    | -     |