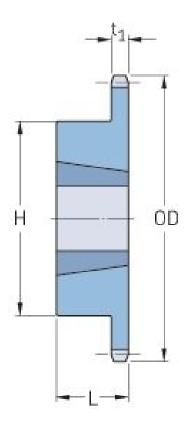

## PHS 60-1TBH80

| Pitch P (in)   | 0.75  |
|----------------|-------|
| No. of teeth   | 80    |
| Diameter (in)  | 19.54 |
| Min. bore (in) | 0.75  |
| Max. bore (in) | 2.5   |
| Hub H (in)     | 4.25  |
| Hub L (in)     | 1.75  |
| Weight (lbs)   | 39.8  |
| Bushing no.    | -     |