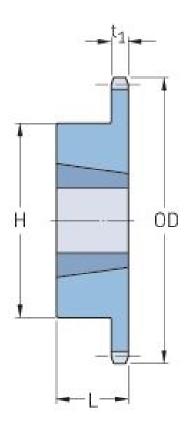

## PHS 60-1TBH72

| Pitch P (in)   | 0.75  |
|----------------|-------|
| No. of teeth   | 72    |
| Diameter (in)  | 17.63 |
| Min. bore (in) | 0.75  |
| Max. bore (in) | 2.5   |
| Hub H (in)     | 4.25  |
| Hub L (in)     | 1.75  |
| Weight (lbs)   | 33.5  |
| Bushing no.    | -     |