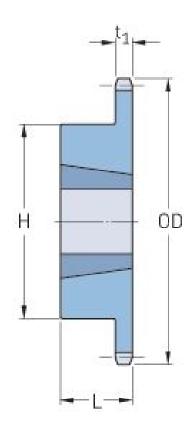

## PHS 60-1TBH70

| Pitch P (in)   | 0.75  |
|----------------|-------|
| No. of teeth   | 70    |
| Diameter (in)  | 17.15 |
| Min. bore (in) | 0.75  |
| Max. bore (in) | 2.5   |
| Hub H (in)     | 4.25  |
| Hub L (in)     | 1.75  |
| Weight (lbs)   | 31.1  |
| Bushing no.    | -     |