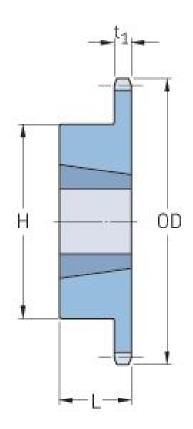

Sprockets ANSI Simplex, Taper Bushed

## PHS 60-1TBH60

| Pitch P (in)   | 0.75  |
|----------------|-------|
| No. of teeth   | 60    |
| Diameter (in)  | 14.76 |
| Min. bore (in) | 0.75  |
| Max. bore (in) | 2.5   |
| Hub H (in)     | 4.25  |
| Hub L (in)     | 1.75  |
| Weight (lbs)   | 24.5  |
| Bushing no.    | -     |