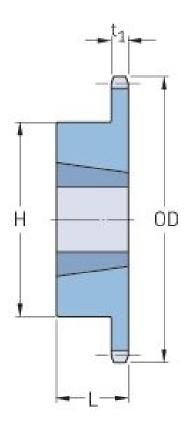

## PHS 60-1TBH48

| Pitch P (in)   | 0.75  |
|----------------|-------|
| No. of teeth   | 48    |
| Diameter (in)  | 11.89 |
| Min. bore (in) | 0.75  |
| Max. bore (in) | 2     |
| Hub H (in)     | 3.56  |
| Hub L (in)     | 1.25  |
| Weight (lbs)   | 14.9  |
| Bushing no.    | -     |