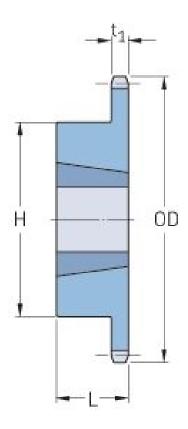

## PHS 60-1TBH42

| Pitch P (in)   | 0.75  |
|----------------|-------|
| No. of teeth   | 42    |
| Diameter (in)  | 10.46 |
| Min. bore (in) | 0.75  |
| Max. bore (in) | 2     |
| Hub H (in)     | 3.56  |
| Hub L (in)     | 1.25  |
| Weight (lbs)   | 11.7  |
| Bushing no.    | -     |