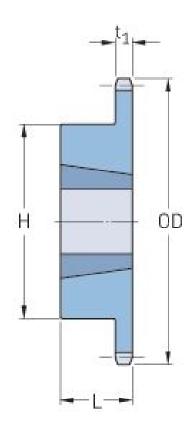

## PHS 60-1TBH36

| Pitch P (in)   | 0.75 |
|----------------|------|
| No. of teeth   | 36   |
| Diameter (in)  | 9.02 |
| Min. bore (in) | 0.75 |
| Max. bore (in) | 2    |
| Hub H (in)     | 3.56 |
| Hub L (in)     | 1.25 |
| Weight (lbs)   | 8.3  |
| Bushing no.    | -    |