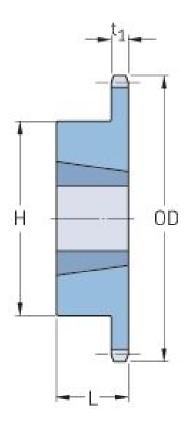

## PHS 60-1TBH35

| Pitch P (in)   | 0.75 |
|----------------|------|
| No. of teeth   | 35   |
| Diameter (in)  | 8.78 |
| Min. bore (in) | 0.75 |
| Max. bore (in) | 2    |
| Hub H (in)     | 3.56 |
| Hub L (in)     | 1.25 |
| Weight (lbs)   | 8.1  |
| Bushing no.    | -    |