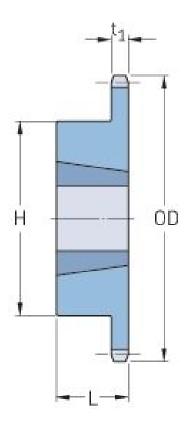

## PHS 60-1TBH30

| Pitch P (in)   | 0.75 |
|----------------|------|
| No. of teeth   | 30   |
| Diameter (in)  | 7.59 |
| Min. bore (in) | 0.75 |
| Max. bore (in) | 2    |
| Hub H (in)     | 3.56 |
| Hub L (in)     | 1.25 |
| Weight (lbs)   | 6.9  |
| Bushing no.    | -    |