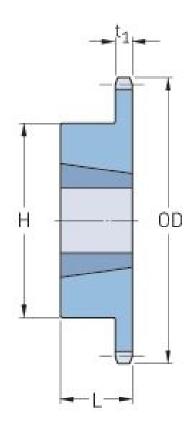

## PHS 60-1TBH28

| Pitch P (in)   | 0.75 |
|----------------|------|
| No. of teeth   | 28   |
| Diameter (in)  | 7.11 |
| Min. bore (in) | 0.75 |
| Max. bore (in) | 2    |
| Hub H (in)     | 3.56 |
| Hub L (in)     | 1.25 |
| Weight (lbs)   | 6.3  |
| Bushing no.    | -    |