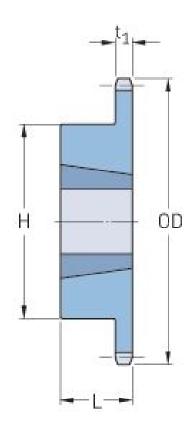

## PHS 60-1TBH27

| Pitch P (in)   | 0.75 |
|----------------|------|
| No. of teeth   | 27   |
| Diameter (in)  | 6.87 |
| Min. bore (in) | 0.75 |
| Max. bore (in) | 2    |
| Hub H (in)     | 3.56 |
| Hub L (in)     | 1.25 |
| Weight (lbs)   | 5.9  |
| Bushing no.    | -    |