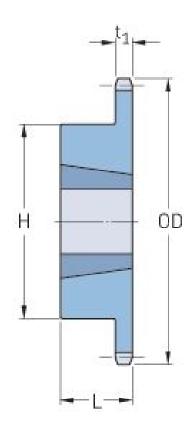

## PHS 60-1TBH26

| Pitch P (in)   | 0.75 |
|----------------|------|
| No. of teeth   | 26   |
| Diameter (in)  | 6.63 |
| Min. bore (in) | 0.75 |
| Max. bore (in) | 2    |
| Hub H (in)     | 3.56 |
| Hub L (in)     | 1.25 |
| Weight (lbs)   | 5.7  |
| Bushing no.    | -    |