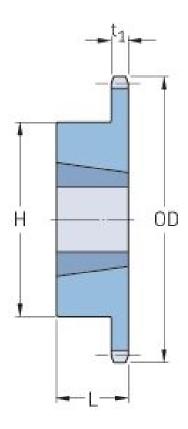

## PHS 60-1TBH25

| Pitch P (in)   | 0.75 |
|----------------|------|
| No. of teeth   | 25   |
| Diameter (in)  | 6.39 |
| Min. bore (in) | 0.75 |
| Max. bore (in) | 2    |
| Hub H (in)     | 3.56 |
| Hub L (in)     | 1.25 |
| Weight (lbs)   | 5.4  |
| Bushing no.    | -    |