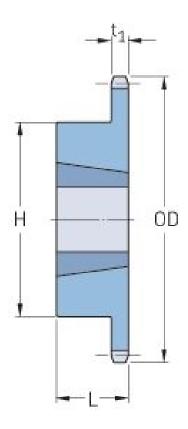

## PHS 60-1TBH24

| Pitch P (in)   | 0.75 |
|----------------|------|
| No. of teeth   | 24   |
| Diameter (in)  | 6.15 |
| Min. bore (in) | 0.75 |
| Max. bore (in) | 2    |
| Hub H (in)     | 3.56 |
| Hub L (in)     | 1.25 |
| Weight (lbs)   | 5.1  |
| Bushing no.    | -    |