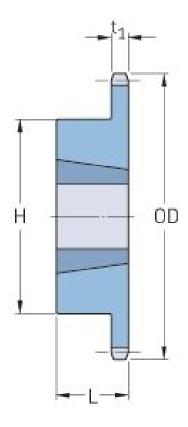

## PHS 60-1TBH23

| Pitch P (in)   | 0.75 |
|----------------|------|
| No. of teeth   | 23   |
| Diameter (in)  | 5.91 |
| Min. bore (in) | 0.75 |
| Max. bore (in) | 2    |
| Hub H (in)     | 3.56 |
| Hub L (in)     | 1.25 |
| Weight (lbs)   | 4.8  |
| Bushing no.    | -    |