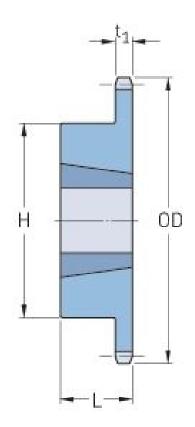

## PHS 60-1TBH22

| Pitch P (in)   | 0.75 |
|----------------|------|
| No. of teeth   | 22   |
| Diameter (in)  | 5.67 |
| Min. bore (in) | 0.75 |
| Max. bore (in) | 2    |
| Hub H (in)     | 3.56 |
| Hub L (in)     | 1.25 |
| Weight (lbs)   | 4.5  |
| Bushing no.    | -    |