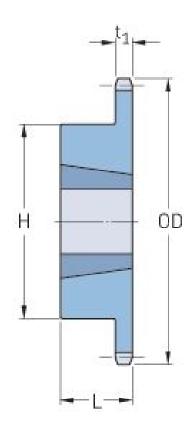

## PHS 60-1TBH21

| Pitch P (in)   | 0.75 |
|----------------|------|
| No. of teeth   | 21   |
| Diameter (in)  | 5.43 |
| Min. bore (in) | 0.75 |
| Max. bore (in) | 2    |
| Hub H (in)     | 3.56 |
| Hub L (in)     | 1.25 |
| Weight (lbs)   | 4.2  |
| Bushing no.    | -    |