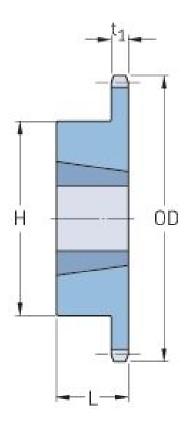

## PHS 60-1TBH20

| Pitch P (in)   | 0.75 |
|----------------|------|
| No. of teeth   | 20   |
| Diameter (in)  | 5.18 |
| Min. bore (in) | 0.75 |
| Max. bore (in) | 2    |
| Hub H (in)     | 3.56 |
| Hub L (in)     | 1.25 |
| Weight (lbs)   | 3.9  |
| Bushing no.    | -    |