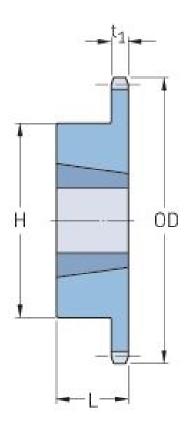

## PHS 60-1TBH19

| Korak P (in)            | 0.75 |
|-------------------------|------|
| Broj zuba               | 19   |
| Promjer (in)            | 4.95 |
| Minimalni otvor<br>(in) | 0.5  |
| Minimalni otvor<br>(in) | 1.63 |
| Glavčina H (in)         | 3.25 |
| Glavčina L (in)         | 1    |
| Težina (lbs)            | 3.1  |
| Čahura broj             | -    |