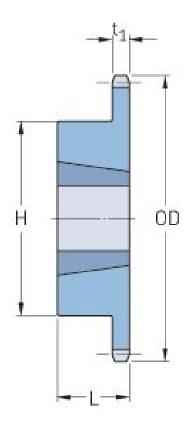

## PHS 60-1TBH17

| Pitch P (in)   | 0.75 |
|----------------|------|
| No. of teeth   | 17   |
| Diameter (in)  | 4.46 |
| Min. bore (in) | 0.5  |
| Max. bore (in) | 1.63 |
| Hub H (in)     | 3.25 |
| Hub L (in)     | 1    |
| Weight (lbs)   | 2.7  |
| Bushing no.    | -    |